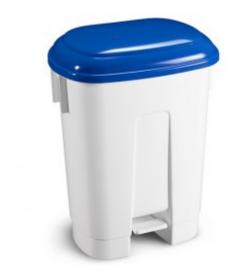

## DROP & GO

D

Produktcode. 00005692

Completely made in polypropylene, Shock-resistant, with rounded corners and smooth contours for easy cleaning "The lid, the pedal and a special rounded shape make it easy to clean according to H.A.C.C.P. rules." Equipped with a plastic bag-tightener to hold bags tight. "Available with coloured lids to encourage waste separation "Ideal for medium-large rooms in industries, food service, schools, fItness clubs